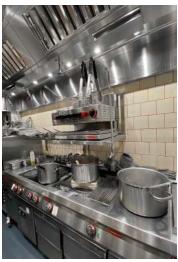

The new *Plants by DE* restaurant has recently opened in Mayfair, London with the kitchen located in the basement.

Space is clearly an issue in basement kitchens and Corsair designed a canopy to suit the low headheight and downstand beams that were located above the cookline. The kitchen is also on view to the diners in the basement restaurant.

Duct connections were a major issue with the restricted space, so the baffle grease filters are located in a central triangulated housing to facilitate connection to the extract ductwork.

The installation also benefits from low energy, recessed LED light fittings and an ANSUL fire suppression system to automatically protect each individual fire risk in the cookline.