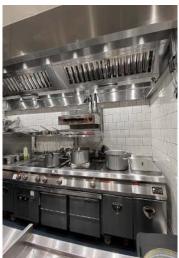

The new *Plants by DE* restaurant has recently opened in Mayfair, London with the kitchen located in the basement.

Space is clearly an issue in basement kitchens and Corsair designed a canopy to suit the low headheight and downstand beams that were located above the cookline. The kitchen is also on view to the diners in the basement restaurant.

Duct connections were a major issue with the restricted space, so the baffle grease filters are located in a central triangulated housing to facilitate connection to the extract ductwork.

The installation also benefits from low energy, recessed LED light fittings and an ANSUL fire suppression system to automatically protect each individual fire risk in the cookline.