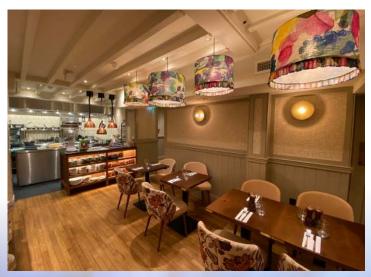

The new *Plants by DE* restaurant has recently opened in Mayfair, London with the kitchen located in the basement.

Space is clearly an issue in basement kitchens and Corsair designed a canopy to suit the low headheight and downstand beams that were located above the cookline. The kitchen is also on view to the diners in the basement restaurant.