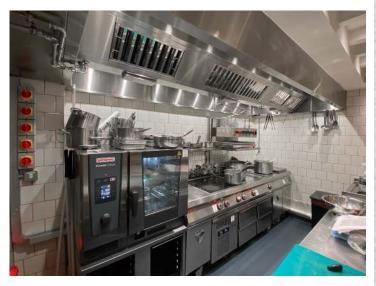

The new *Plants by DE* restaurant has recently opened in Mayfair, London with the kitchen located in the basement.

Space is clearly an issue in basement kitchens and Corsair designed a canopy to suit the low headheight and downstand beams that were located above the cookline. The kitchen is also on view to the diners in the basement restaurant.

Duct connections were a major issue with the restricted space, so the baffle grease filters are located in a central triangulated housing to facilitate connection to the extract ductwork.

The installation also benefits from low energy, recessed LED light fittings and an ANSUL fire suppression system to automatically protect each individual fire risk in the cookline.